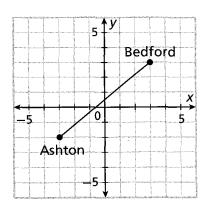

4. The map shows a straight highway between two towns. Highway planners want to build two new rest stops between the towns so that the two rest stops divided the highway into three equal parts. Find the coordinates of the points at which the rest stops should be built.