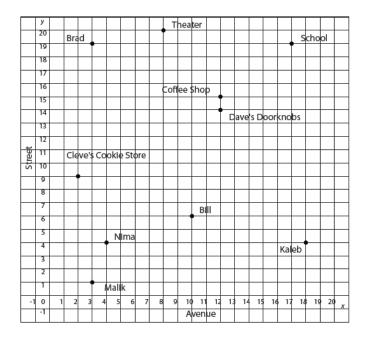

Use the map and the information given to solve each problem that follows.

- 5. Luis works at a theater on 8th Avenue and 20th Street. Kaleb lives at the corner of 18th Avenue and 4th Street. What is a possible location that is midway between them?
- 6. Nima lives at the corner of 4th Avenue and 4th Street. Bill lives at the corner of 10th Avenue and 6th Street. Their favorite bakery is located midway between them. What is one possible coordinate of the bakery?
- 7. Cleve's Cookie Store is located at the corner of 2nd Avenue and 9th Street. Dave's Doorknobs is located at the corner of 12th Avenue and 14th Street. Located 1/5 of the distance from Cleve's Cookie Store is the post office. Where is the post office?
- 8. Malik and Brad both live on 3rd Avenue. Malik lives at the corner of 1st Street, and Brad lives at the corner of 19th Street. 2/3 the distance from Malik's apartment to Brad's apartment is a market. Where is the market?
- 9. The main entrance to the high school is located at the corner of 17th Avenue and 19th Street. On his way from school to the bank, Luis stops at the coffee shop located at 12th Avenue and 15th Street. The coffee shop is the midpoint of this trip. What is the location of the bank?