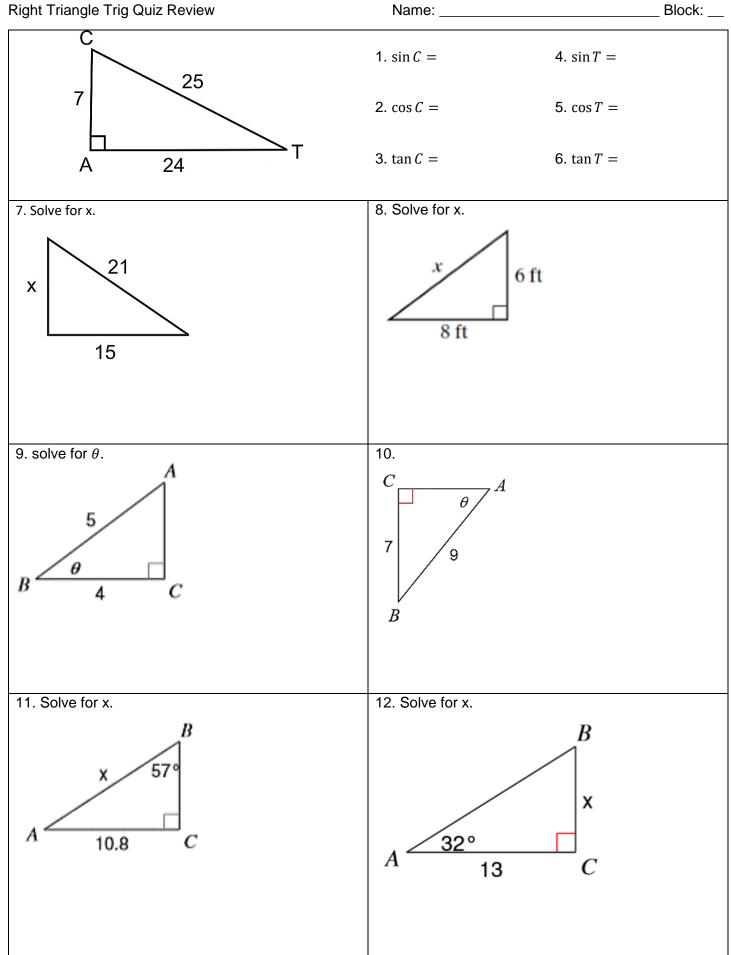

| 13. Solve the triangle.                                                       |                                     |                                                                  |                                                                                  |
|-------------------------------------------------------------------------------|-------------------------------------|------------------------------------------------------------------|----------------------------------------------------------------------------------|
| $A \xrightarrow{14 \text{ mi}} C$                                             |                                     |                                                                  |                                                                                  |
| 14. <i>sin</i> 30° = cos?                                                     | 15. cos21º = sin                    | ?                                                                | 16. If $\sin A = \frac{3}{5}$ , what is $\cos A$ ?                               |
| 17. A ramp to a building has a heigh<br>the angle of elevation is 33°. How lo | nt of 4 feet and<br>ng is the ramp? | 18. If a kite is 40<br>holding the kite is<br>elevation to the k | feet off the ground and the string<br>42 feet long, what is the angle of<br>ite? |
|                                                                               |                                     |                                                                  |                                                                                  |
|                                                                               |                                     |                                                                  |                                                                                  |